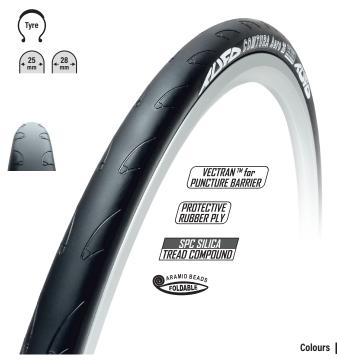

## COMTURA AERO

The lightest and fastest tyre model in the Comtura line. Besides being one of the lightest tyres on the market, it still offers great mileage and great puncture protection. Comtura Aero is a racing performance tyre with amazing reliability. VECTRAN<sup>™</sup> for PUNCTURE BARRIER under the tyre tread not only provides the best possible puncture protection but also ensures cornering and stability. Training Racing Durability Protection Comfort Weight