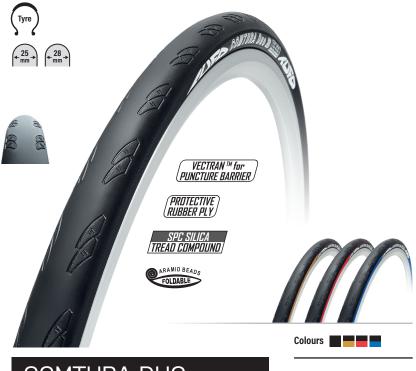

## COMTURA DUO

The most universal tyre model in the Comtura line. Comtura Duo is a racing performance tyre with excellent puncture resistance over additional mileage. Performs wherever, whenever to your highest expectations. VECTRAN<sup>™</sup> for PUNCTURE BARRIER under the tyre tread not only provides the best possible puncture protection but also ensures cornering and stability.