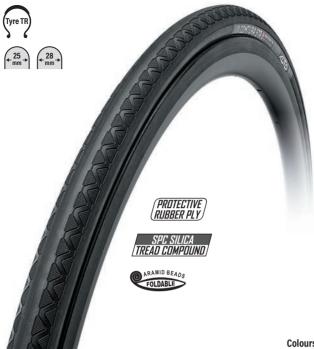

## COMTURA 5 TR

Tubeless ready road tyre for those who cannot be bothered with inner tubes anymore.

Comtura 5 TR was designed to provide tubeless fans with very reliable tyre, reasonable milage and good price. Although this model is our entry level tubeless tyre it is definitely pleasure to ride this tyre.