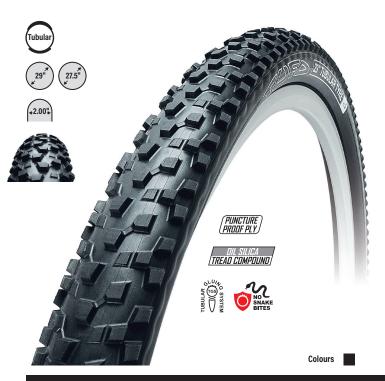

## XC5

This tubular is constructed for all types of terrain – especially for mud. Suitable for highly demanding and aggressive terrain. Unique self cleaning tread pattern ensures excellent traction, special side knobs provide for stable cornering. Coarse tread makes the ride confident, tubular has very good shock absorbency and high puncture resistance.

| Tubulars  | Size       | Weight | Pressure               | TPI Count<br>Sidewall area / Under the tread |
|-----------|------------|--------|------------------------|----------------------------------------------|
| XC5 29"   | 29×2.00"   | 595 g  | max. 3 bar (45 p.s.i.) | 120 / 180                                    |
| XC5 27.5" | 27.5×2.00" | 560 g  | max. 3 bar (45 p.s.i.) | 120 / 180                                    |