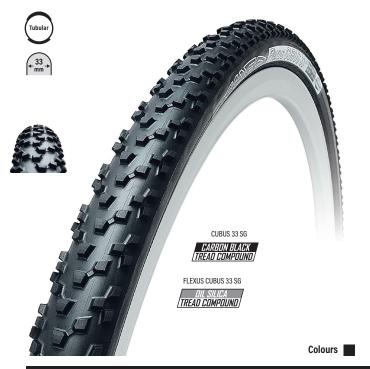

## **CUBUS SG**

Flexus Cubus 33 SG is the universal model suitable for most conditions including the most difficult cyclocross terrains. In spite of the aggresive tread pattern, this model has very low rolling resistance and can be used also on dry terrain and hard pack. Specially formulated soft tread compound enhances the tyre shock absorption.

| Tubulars           | Size      | Weight | Pressure                 | TPI Count<br>Sidewall area / Under the tread |
|--------------------|-----------|--------|--------------------------|----------------------------------------------|
| CUBUS 33 SG        | 28" 33 mm | 400 g  | max. 4.5 bar (65 p.s.i.) | 60 / 90                                      |
| FLEXUS CUBUS 33 SG | 28" 33 mm | 350 g  | max. 3 bar (45 p.s.i.)   | 210 / 315                                    |