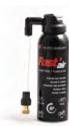

## FAST'AIR

MTB / Road / Gravel / City

Fast'Air simultaneously repairs a puncture and inflates the tire. Sealant combined with compressed air repairs

| USE                                                                                                   | DESCRIPTION                                         | DIMENSIONS                 | CODE   |  |
|-------------------------------------------------------------------------------------------------------|-----------------------------------------------------|----------------------------|--------|--|
| Easily and without disassembly, Fast'Air will repair a puncture of up to 1mm in less than 90 seconds. |                                                     |                            |        |  |
| and inflates the Road, MTB,                                                                           | lubetype and lubeless tires (lubeless with a specia | l connector) in the same a | ction. |  |

| asity and without disassembly, rast Air with epair a parietal e of up to infinitintess than 70 seconds. |                                  |            |         |  |
|---------------------------------------------------------------------------------------------------------|----------------------------------|------------|---------|--|
| USE                                                                                                     | DESCRIPTION                      | DIMENSIONS | CODE    |  |
| MTB / Road / City                                                                                       | Latex spray with screw-on nozzle | 75ml       | AD60197 |  |